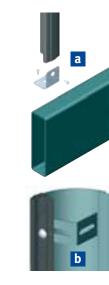

#### **Shelving fixing**

Ground

- a L-Profile to be bolted between the base and bottom of the uprights
- **b** Fixing of the shelving on the side

The complet ground is composed of rails, the ramp, chipboard

a Chipboard foot-plates 22 mm width 200 mm. **b** Rails: Width between 2 rails in accordance to

The last rails is provided with a welded stop.

**c** Front ramp: Folded galvanised steel sheet.

The rails can be directly fixed into the concrete floor. The anti collapse hook wil be placed in the middle

and to compensate ground - unevenness.

the installation.

of the ground.

d Chipboard floor 22 mm.

foot-plates for rails and ground, wedges to ensure a perfect level

- Loading capacities up to 900 kg per linear metre
- Side panels in white hardboard, beechwood, or custom-made panels 3 mm thick
- Numerous lengths possibilities
- unremovable shelvings can be offered for a complete installation
- A wide range of colours at your disposal
- Quick and easy to install
- Bases are already assembled in the factory
- The driving system allows a regular moving of the basis on all the length
- A very safe system
- Anti collapse rails
- Capstan can be locked with keys (optional)