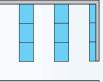

### • An optimised area for the same surface:

Installation with standard shelving

Installation with shelving on mobile bases 94% more storage capacities