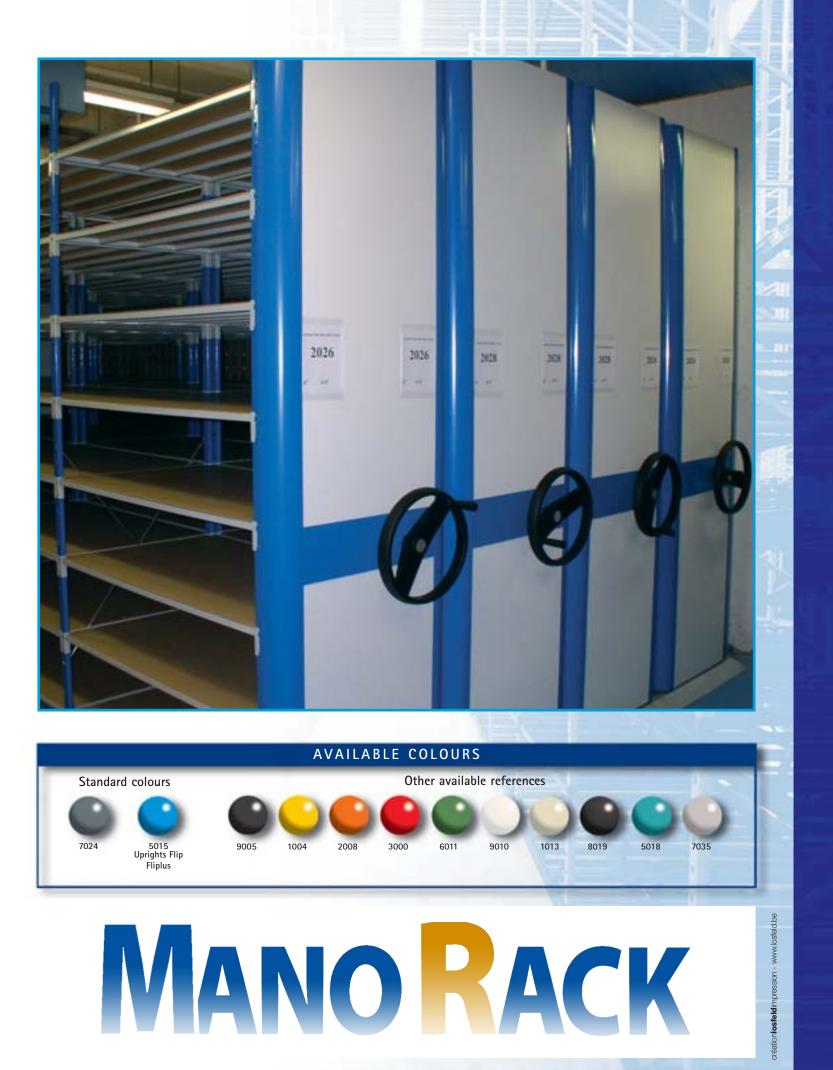

# **FLIP Mobile Bases**

**OPTIMISE YOUR VOLUME** with more than 94% storage capacity

## **FLIP Mobile Bases**

### Can be installed in your office or and warehouse

and to compensate ground - unevenness.

the installation.

of the ground.

d Chipboard floor 22 mm.

foot-plates for rails and ground, wedges to ensure a perfect level

- Loading capacities up to 900 kg per linear metre
- Side panels in white hardboard, beechwood, or custom-made panels 3 mm thick
- Numerous lengths possibilities
- unremovable shelvings can be offered for a complete installation
- A wide range of colours at your disposal
- Quick and easy to install
- Bases are already assembled in the factory
- The driving system allows a regular moving of the basis on all the length
- A very safe system
- Anti collapse rails
- Capstan can be locked with keys (optional)