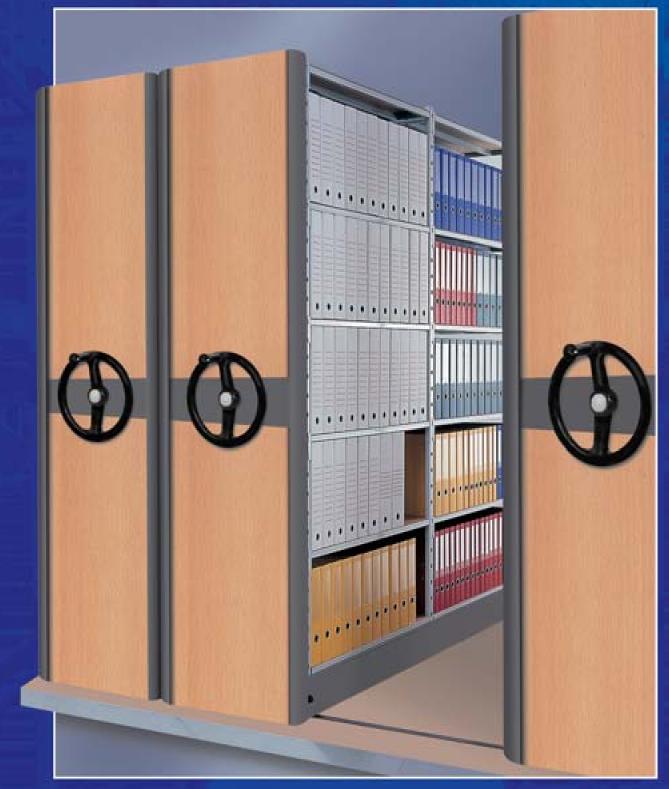

# **FLIP Mobile Bases**

**OPTIMISE YOUR VOLUME** with more than 94% storage capacity

## **FLIP Mobile Bases**

### Can be installed in your office or and warehouse

and to compensate ground - unevenness.

the installation.

of the ground.

d Chipboard floor 22 mm.

foot-plates for rails and ground, wedges to ensure a perfect level

- Loading capacities up to 900 kg per linear metre
- Side panels in white hardboard, beechwood, or custom-made panels 3 mm thick
- Numerous lengths possibilities
- unremovable shelvings can be offered for a complete installation
- A wide range of colours at your disposal
- Quick and easy to install
- Bases are already assembled in the factory
- The driving system allows a regular moving of the basis on all the length
- A very safe system
- Anti collapse rails
- Capstan can be locked with keys (optional)