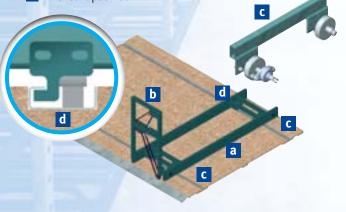

#### **Bases and columns**

- a Tubes of section 140x40x3 delivered in one or several modules according to the lengths.
- b Column delivered already assembled. Force-reduced chain-driven.
- c Wheels: already assembled on the bases.
- Free on bearing or on trays inside diameter 20 mm d Anti collapse hook.

#### **Shelving fixing**

Ground

- a L-Profile to be bolted between the base and bottom of the uprights
- **b** Fixing of the shelving on the side

The complet ground is composed of rails, the ramp, chipboard

a Chipboard foot-plates 22 mm width 200 mm. **b** Rails: Width between 2 rails in accordance to

The last rails is provided with a welded stop.

**c** Front ramp: Folded galvanised steel sheet.

The rails can be directly fixed into the concrete floor. The anti collapse hook wil be placed in the middle

and to compensate ground - unevenness.

the installation.

of the ground.

d Chipboard floor 22 mm.

foot-plates for rails and ground, wedges to ensure a perfect level

- Loading capacities up to 900 kg per linear metre
- Side panels in white hardboard, beechwood, or custom-made panels 3 mm thick
- Numerous lengths possibilities
- unremovable shelvings can be offered for a complete installation
- A wide range of colours at your disposal
- Quick and easy to install
- Bases are already assembled in the factory
- The driving system allows a regular moving of the basis on all the length
- A very safe system
- Anti collapse rails
- Capstan can be locked with keys (optional)